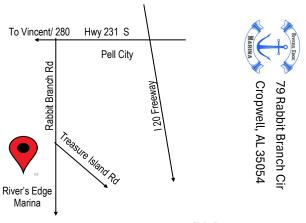

## **Rivers Edge Marina**

HOME OF Burgers & Breakfast & Tiki Hut

205 525-5562

Please indicate which place you are inquiring about.