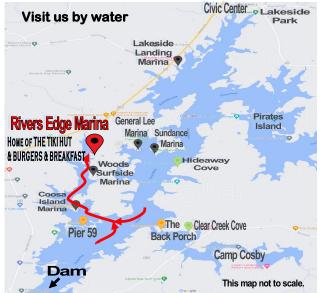

We are a Newly remodeled summer hangout, located on Logan Martin Lake, inside Rivers Edge Marina.

We're open SUMMER WEEKENDS & HOLIDAYS, from May thru Labor day & on Saturdays only thru the rest of September.

## **Rivers Edge Marina**

HOME OF Burgers & Breakfast & Tiki Hut

205 525-5562

Please indicate which place you are inquiring about.